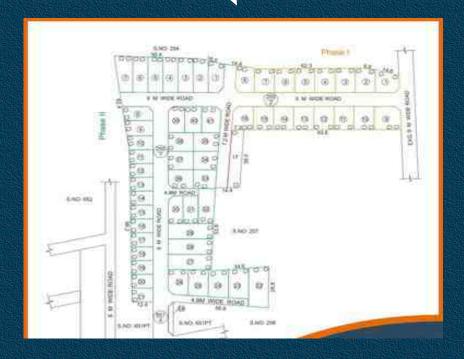

#### Salient features about the Site:

- The Site is about 8kms from the It Corridor .Adjacent to Medavakkam and Tambaram and just a KM from the Chitalapakkam housing Board Layout.
- Excellent Potable ground water is available.
- Site is an elevated plain no water logging even during the 2015 Chennai floods.
- Schools, Colleges in the Vicinity
   Vengaivasal Bus Stand is only 500 m away.
- Already about 60 families have moved into the site.
- This is the right time to purchase a home before escalation strikes again

### Arputhalaya is just

Site Address: Survey Nos. 255/1, 255/2, 256/1 Vengaivasal, Chennai - 600 073.