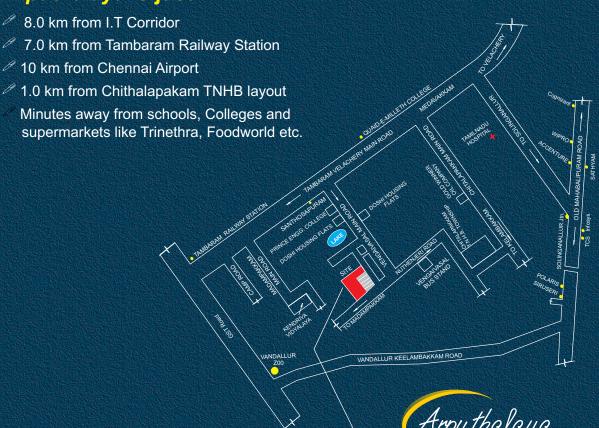

#### Salient features about the Site:

- The Site is about 8kms from the It Corridor .Adjacent to Medavakkam and Tambaram and just a KM from the Chitalapakkam housing Board Layout.
- Excellent Potable ground water is available.
- Site is an elevated plain no water logging even during the 2015 Chennai floods.
- Schools, Colleges in the Vicinity
   Vengaivasal Bus Stand is only 500 m away.
- Already about 60 families have moved into the site.
- This is the right time to purchase a home before escalation strikes again

### Arputhalaya is just

Site Address: Survey Nos. 255/1, 255/2, 256/1 Vengaivasal, Chennai - 600 073.