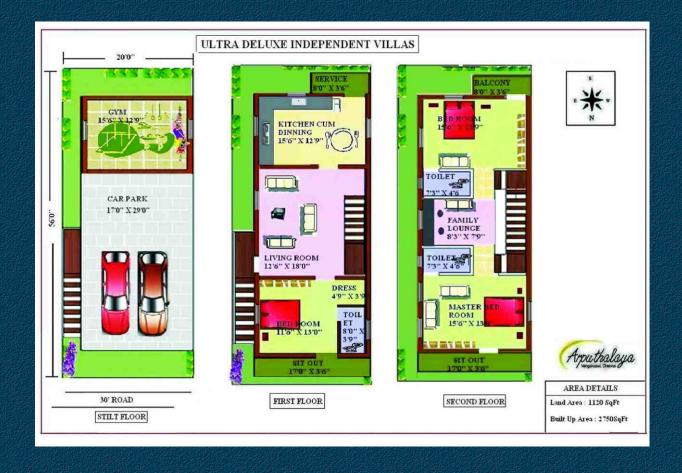

onglomeration of stereotype houses but is a sophisticated blend of independent villas, premium villas with mezannie floors, deluxe apartments where your dream home will stand out with an "uniqueness" of its own.

#### Salient features about the Site:

- The Site is about 8kms from the It Corridor .Adjacent to Medavakkam and Tambaram and just a KM from the Chitalapakkam housing Board Layout.
- Excellent Potable ground water is available.
- Site is an elevated plain no water logging even during the 2015 Chennai floods.
- Schools, Colleges in the Vicinity
   Vengaivasal Bus Stand is only 500 m away.
- Already about 60 families have moved into the site.
- This is the right time to purchase a home before escalation strikes again



## **Super Deluxe Flats**







# **Independent Villas**









## **Ultra Deluxe Flats - Specifications**

#### STRUCTURE AND SUPER STRUCTURE

Framed structure with clay bricks in cement mortar

#### **CARPENTARY**

Main door is of teak wood frame and veneer finished and veneer paneled teak wood shutters. Other doors are of country wood frame and flush door shutters and veneer on one side Toilet doors are of country wood frame with waterproof Resin coated door shutters. Windows are with UPVC aluminium opening type with fully glazed panel and safety grills

#### **FLOORING**

Living/Dining/Bedrooms with 2'x2' vitrified tiles. Bathrooms are with anti skid ceramic tile flooring and glazed tiles for the walls upto 7' height.

#### **KITCHEN**

Platform is of granite and 2' height dado over the platform, stainless steel/ granite sink.

#### **FINISHERS